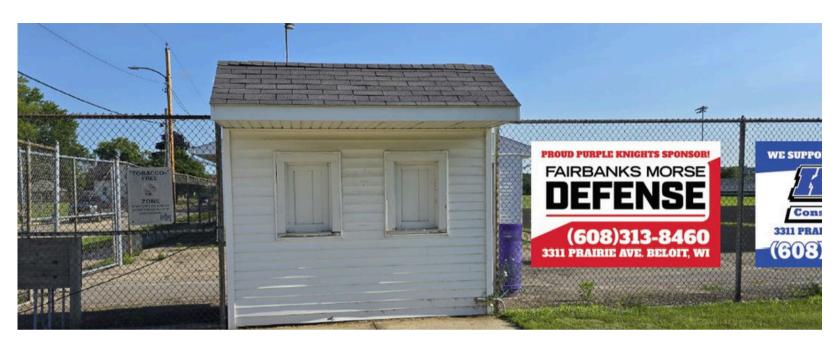

## 4' x 6' Sponsor Banner

\_\_\_\_ Visiting Team Bleacher Sponsor

\_\_\_\_ Visiting Team Bleacher Sponsor

\_\_\_\_ Stadium Side Street Fence Sponsor

\_\_\_\_ Practice Side Street Fence Sponsor

End Zone Fence Sponsor

\_\_\_ South End \_\_\_\_ North End

\_\_\_\_ Visiting Team Walkway Sponsor

\_\_\_\_ Scoreboard Sponsor

\_\_\_ Concession Stand Sponsor

\_\_\_ End Zone A Frame Sponsor Double Sided

\_\_\_\_ Side Line A Frame Sponsor Double Sided