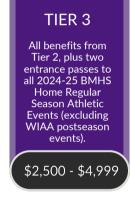

#### **Donation Levels:**

We offer a variety of support options. Each tier reflects a commitment for one year, with the option to extend up to a three-year agreement.

# TIER 1 Recognition with a general 'Thank You' in the Gameday Program. Up to \$499