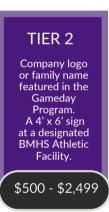

#### **Donation Levels:**

We offer a variety of support options. Each tier reflects a commitment for one year, with the option to extend up to a three-year agreement.

# TIER 1 Recognition with a general 'Thank You' in the Gameday Program. Up to \$499