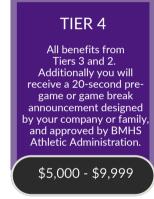

#### **Donation Levels:**

We offer a variety of support options. Each tier reflects a commitment for one year, with the option to extend up to a three-year agreement.

# TIER 1 Recognition with a general 'Thank You' in the Gameday Program. Up to \$499